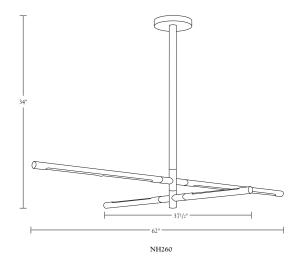

## NH260 solid brass pendant lamp

Solid brass construction. 6" x 1-34" canopy.

1-1/8" diameter arms.

Each module comprises an 8W LED board mounted on proprietary heat sink (patent pending).

Two LED modules output 1440 lumens, using 16W.