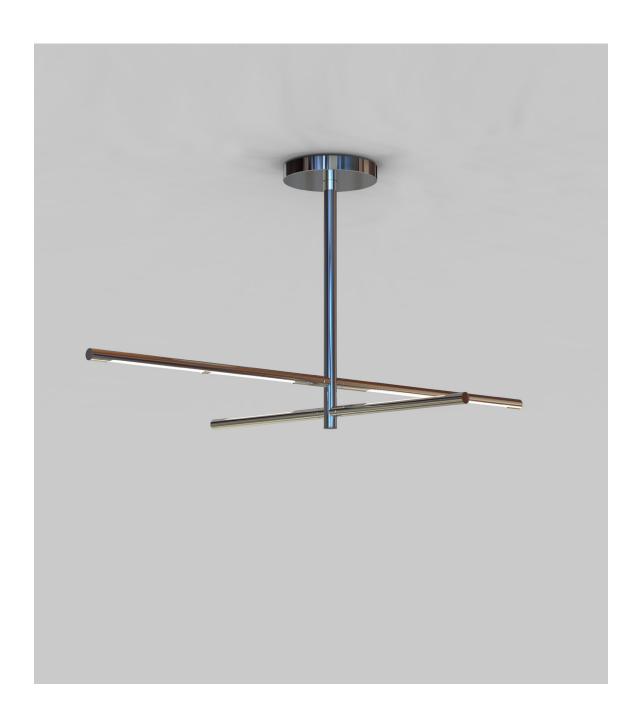

## NH260 solid brass pendant lamp

Solid brass construction. 6" x 1-34" canopy.

1-1/8" diameter arms.

Each module comprises an 8W LED board mounted on proprietary heat sink (patent pending).

Two LED modules output 1440 lumens, using 16W.

Controlled by separate wall switch.

3000K warm white color temperature at 85 CRI.

Submitted for UL/cUL listing.

LEED suitable. Energy Star efficient.