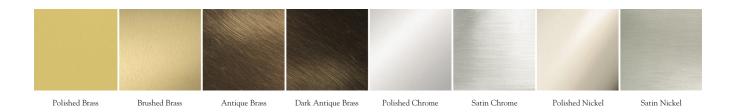

## **Metal Finishes:**

Polished Brass, Brushed Brass, Antique Brass, Dark Antique Brass, Polished Chrome, Satin Chrome, Polished Nickel, Satin Nickel