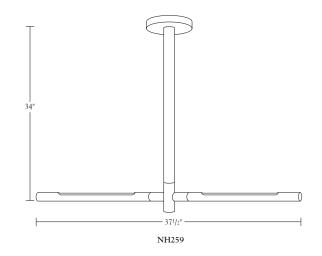

NH259 Solid brass pendant lamp

## NH259 solid brass pendant lamp

Solid brass construction. 6" x 1-¾" canopy. 1-½" diameter arm. Each module comprises an 8W LED board mounted on proprietary heat sink (patent pending). Two LED modules output 1440 lumens, using 16W. Controlled by separate wall switch. 3000K warm white color temperature at 85 CRI. Submitted for UL/cUL listing. LEED suitable. Energy Star efficient.