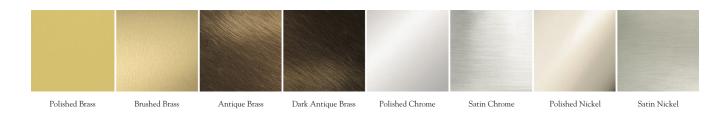

## **Metal Finishes:**

Polished Brass, Brushed Brass, Antique Brass, Dark Antique Brass, Polished Chrome, Satin Chrome, Polished Nickel, Satin Nickel