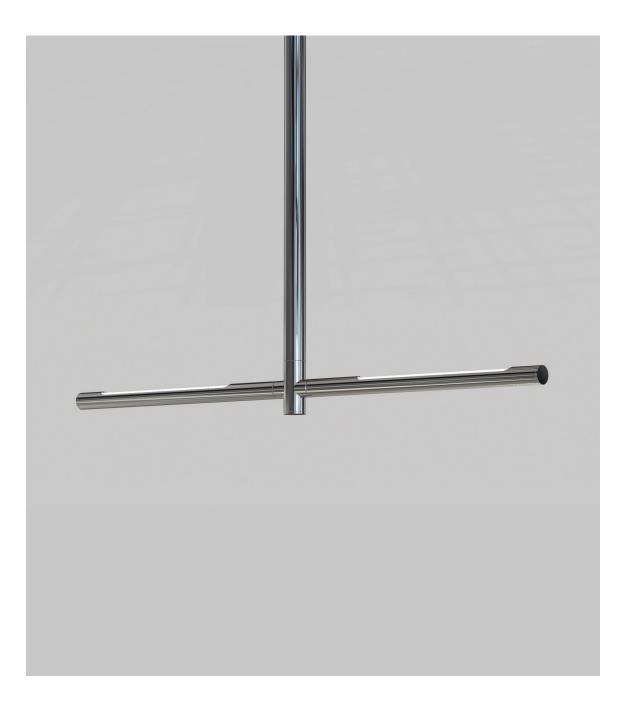

NH259 Solid brass pendant lamp

## NH259 solid brass pendant lamp

Solid brass construction. 6" x 1-¾" canopy. 1-½" diameter arm. Each module comprises an 8W LED board mounted on proprietary heat sink (patent pending). Two LED modules output 1440 lumens, using 16W. Controlled by separate wall switch. 3000K warm white color temperature at 85 CRI. Submitted for UL/cUL listing. LEED suitable. Energy Star efficient.