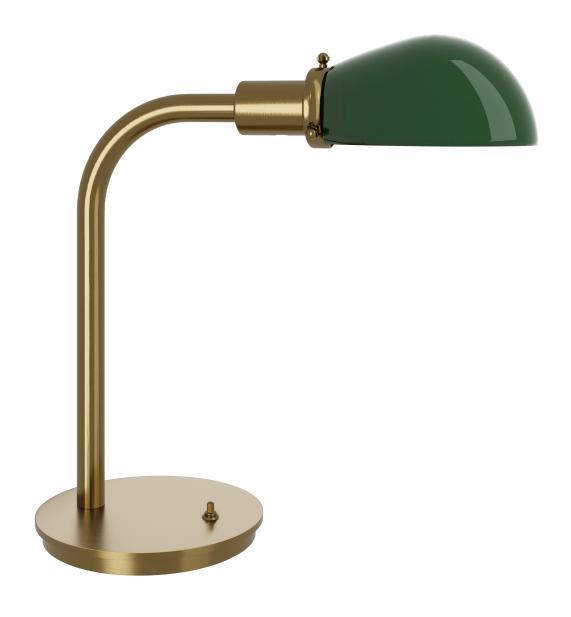

# Nessen

NT956 Solid brass desk lamp

## NT956 Solid brass desk lamp

Solid brass construction. 7" diameter base. On/Off switch on base controls one socket. 75W max. each. UL listed.

## **Shades:**

Green Cased, Champagne, White Opal