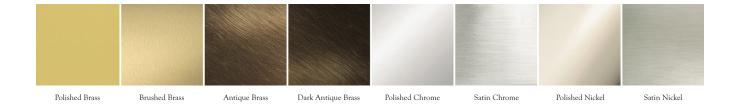

## Metal Finishes:

Polished Brass, Brushed Brass, Antique Brass, Dark Antique Brass Polished Chrome, Satin Chrome, Polished Nickel, Satin Nickel