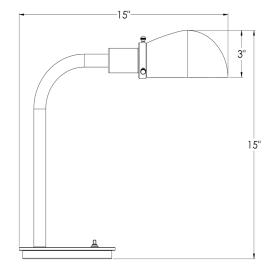

## NT956 Solid brass desk lamp

Solid brass construction. 7" diameter base. On/Off switch on base controls one socket. 75W max. each. UL listed.

### **Shade Dimensions:**

L 3-3/4", H 5-1/2"

For modifications and special contract orders, visit <a href="www.nessenlighting.com">www.nessenlighting.com</a>