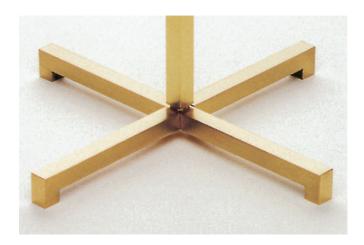

## NF412 solid brass floor lamp with square tubing

Solid brass construction. ¾" square tubing, 14-¾" footprint. White perforated top disc for downlight. Cord exits through bottom of center tube. Two medium base sockets controlled individually by pull chain. 75W max each. UL listed, cUL certified.