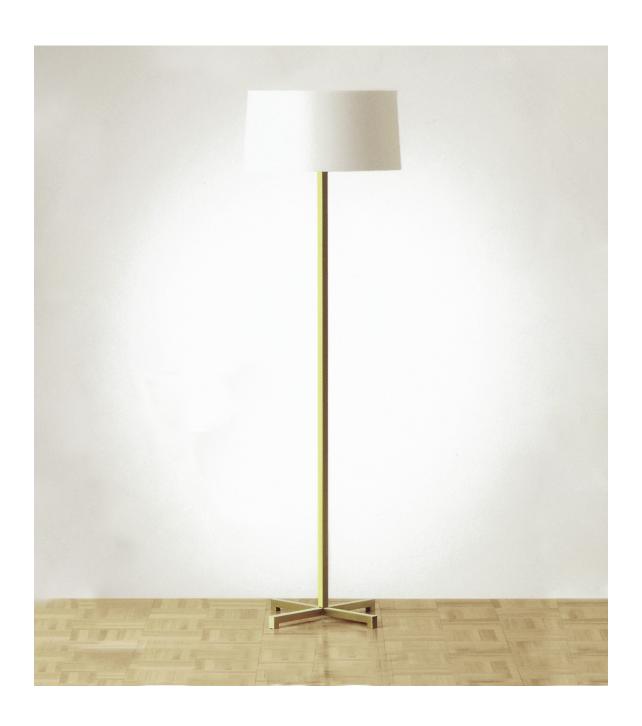

# Nessen

NF412 55-1/2" Solid brass floor lamp

## NF412 solid brass floor lamp with square tubing

Solid brass construction. ¾" square tubing, 14-¾" footprint. White perforated top disc for downlight. Cord exits through bottom of center tube. Two medium base sockets controlled individually by pull chain. 75W max each. UL listed, cUL certified.