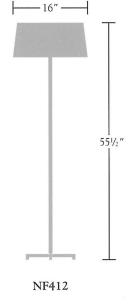

# Nessen

NF412 55-1/2" Solid brass floor lamp

## NF412 solid brass floor lamp with square tubing

Solid brass construction. ¾" square tubing, 14-¾" footprint. White perforated top disc for downlight. Cord exits through bottom of center tube. Two medium base sockets controlled individually by pull chain. 75W max each. UL listed, cUL certified.

#### Shades:

White Semi-Gloss Paper, Black Semi-Gloss Paper, White Linen

Shade Dimensions: B 16", T 15", H 8"

For modifications and special contract orders, visit <u>www.nessenlighting.com</u>