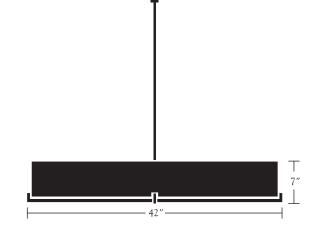

## NH453-I solid brass pendant lamp

Solid brass, 5" diameter flat canopy with hang straight. Three medium base sockets controlled by separate wall switch. 100W max each. Bulbs not included; can be ordered separately. UL/cUL listed.

Acrylic Shade:

White Sandblasted

**Shade Dimensions:** B 40-5/8", T 40-5/8", H 7"

For modifications and special contract orders, visit <u>www.nessenlighting.com</u>