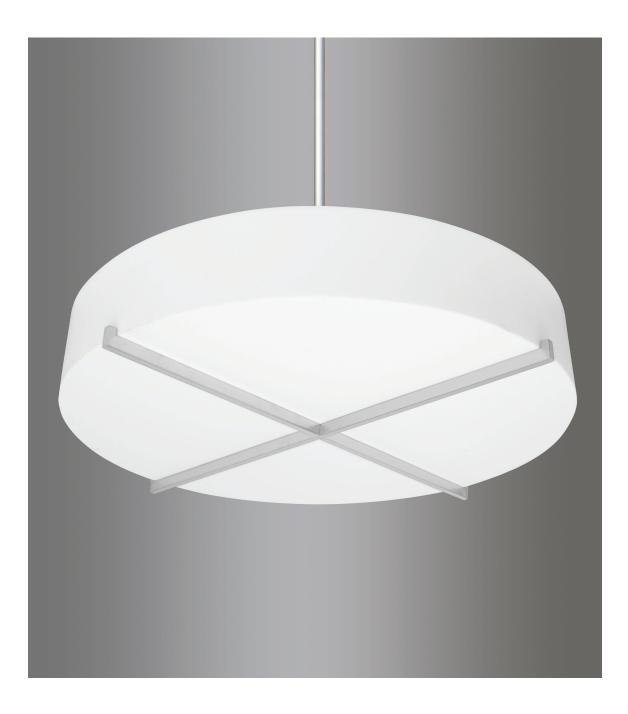

NH453 Solid brass pendant lamp

## NH453-I solid brass pendant lamp

Solid brass, 5" diameter flat canopy with hang straight. Three medium base sockets controlled by separate wall switch. 100W max each. Bulbs not included; can be ordered separately. UL/cUL listed.

Acrylic Shade:

White Sandblasted

**Shade Dimensions:** B 40-5/8", T 40-5/8", H 7"

For modifications and special contract orders, visit <u>www.nessenlighting.com</u>