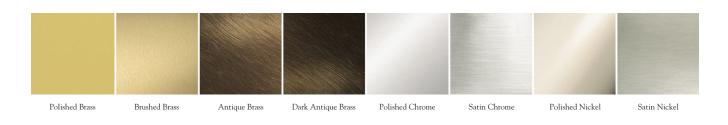

## **Metal Finishes:**

Polished Brass, Brushed Brass, Antique Brass, Dark Antique Brass, Polished Chrome, Satin Chrome, Polished Nickel, Satin Nickel