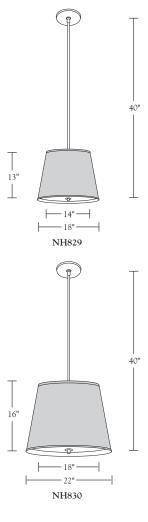

## **Shade Dimensions:**

**NH829:** B 18", T 14", H 13" **NH830:** B 22", T 18, H 16"

For modifications and special contract orders, visit <u>www.nessenlighting.com</u>