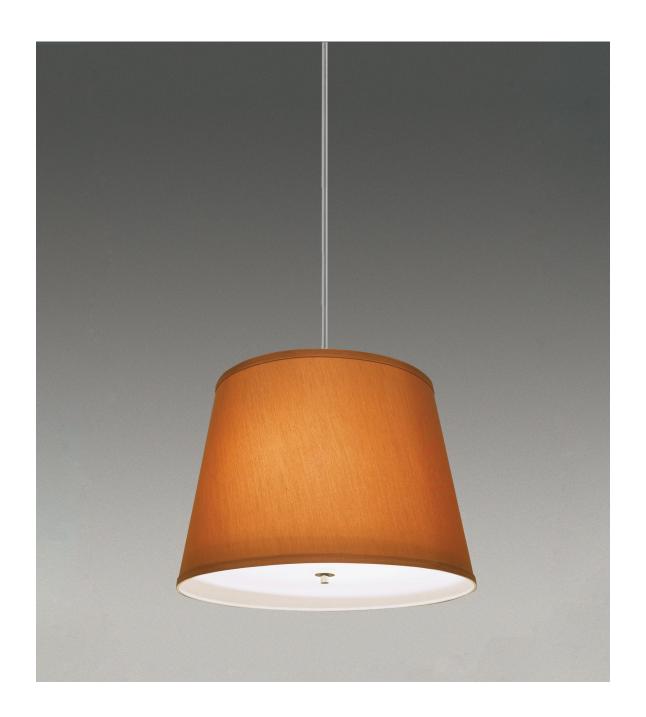

Nessen

NH829 Solid brass pendant lamp with fabric shade

NH829 brass pendant with fabric shade NH830 brass pendant with fabric shade

Solid brass, 5" diameter canopy with hang straight For ceiling box mounting. Two medium base sockets controlled by separate wall switch 100W max. Bulbs not included; can be ordered separately. UL/cUL

## Shades:

Shown on NH829: Cinnamon Shown on NH830: White Silk Pongee