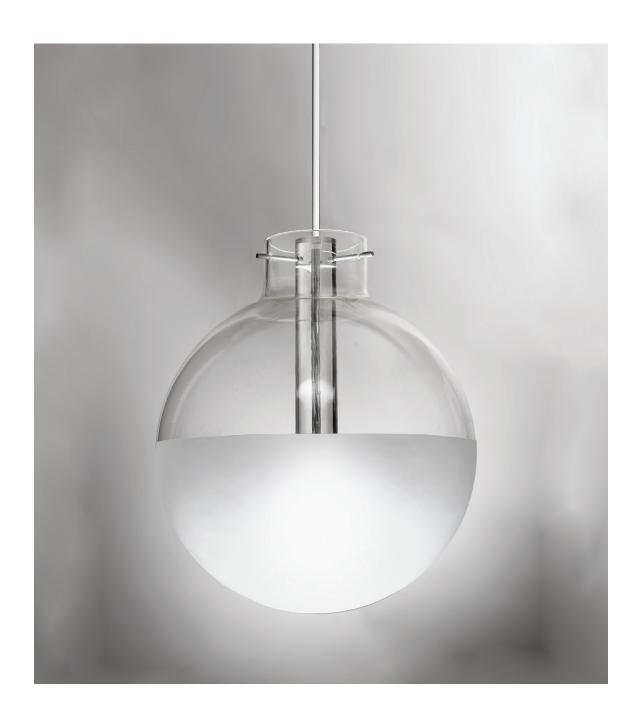

## NH356 pendant with hand-blown glass shade

Solid brass metal components, hand blown glass shade. Bottom half of shade is frosted. Clear acrylic center stem within shade. 5" diameter canopy with hang straight. One medium base socket controlled by separate wall switch. 150W max. Bulb not included; can be ordered separately. UL/cUL listed.

#### **Glass Shade:**

Clear top half, frosted bottom half