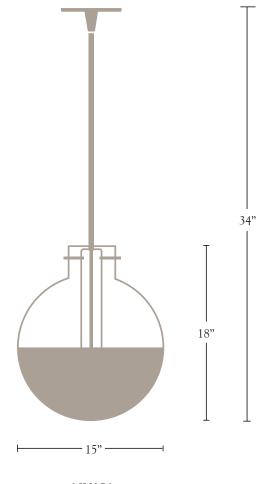

## NH356 pendant with hand-blown glass shade

Solid brass metal components, hand blown glass shade. Bottom half of shade is frosted. Clear acrylic center stem within shade. 5" diameter canopy with hang straight. One medium base socket controlled by separate wall switch. 150W max. Bulb not included; can be ordered separately. UL/cUL listed.

### **Glass Shade Dimensions:**

15" diam. x 18" tall

NH356

For modifications and special contract orders, visit www.nessenlighting.com