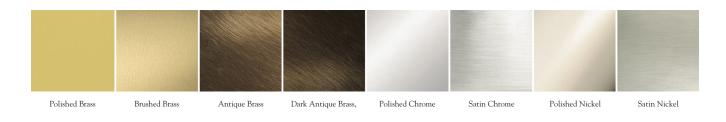

## Metal Finishes:

Polished Brass, Brushed Brass, Antique Brass, Dark Antique Brass, Polished Chrome, Satin Chrome, Polished Nickel, Satin Nickel