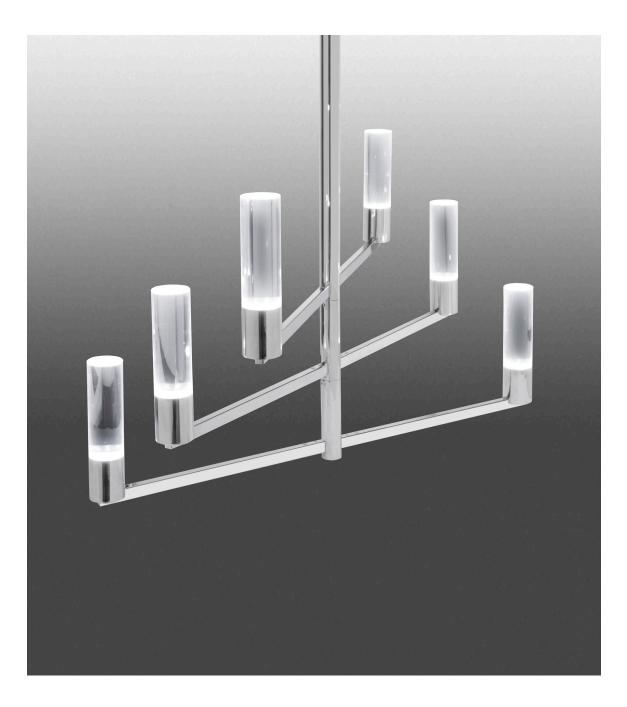

NH290 Solid brass pendant

## NH290 solid brass pendant

Solid brass construction. 10" diameter Canopy.
Consists of 6 clear acrylic light tubes.
Each module comprises a 6W LED board mounted on a proprietary heat sink (patent pending).
The modules output 3312 lumens, using 36W.
3000K warm white color temperature at 85 CRI. Submitted for ETL Listing.
LEED suitable. Energy star efficient.