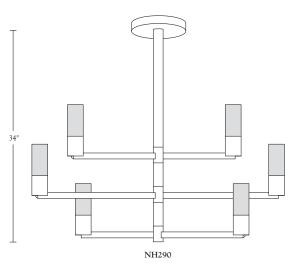

NH290 Solid brass pendant

## NH290 solid brass pendant

Solid brass construction. 10" diameter Canopy.
Consists of 6 clear acrylic light tubes.
Each module comprises a 6W LED board mounted on a proprietary heat sink (patent pending).
The modules output 3312 lumens, using 36W.
3000K warm white color temperature at 85 CRI. Submitted for ETL Listing.
LEED suitable. Energy star efficient.