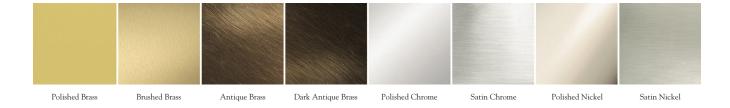

## **Metal Finishes:**

Polished Brass, Brushed Brass, Antique Brass, Dark Antique Brass, Polished Chrome, Satin Chrome, Polished Nickel, Satin Nickel