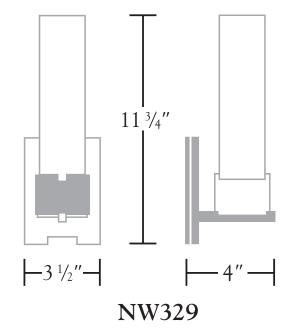

## Nessen

NW329 Solid brass wall sconce

NW329 solid brass wall sconce

Solid brass, for outlet box mounting. 120V.