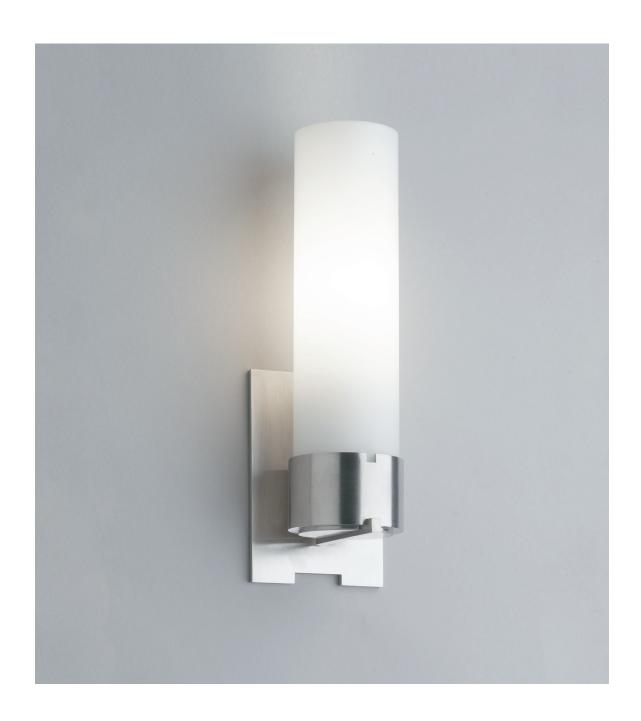

## Nessen

NW329 Solid brass wall sconce

NW329 solid brass wall sconce

Solid brass, for outlet box mounting. 120V.

## Shades:

White Sandblasted

For modifications and special contract orders, visit www.nessenlighting.com