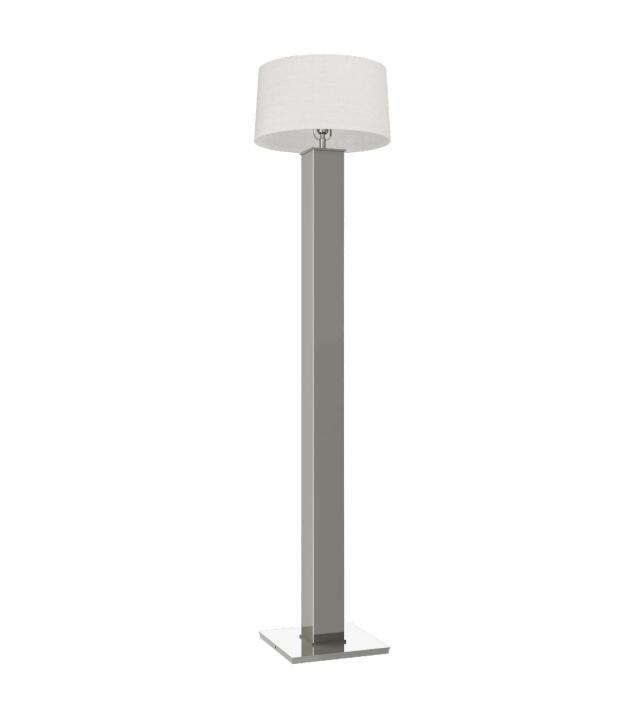

## Nessen

NF1472 Solid brass floor lamp

Solid brass construction.

White perforated top disc for downlight.

On/Off switch controls one medium base socket.

75W max. Bulb not included; can be ordered separately.