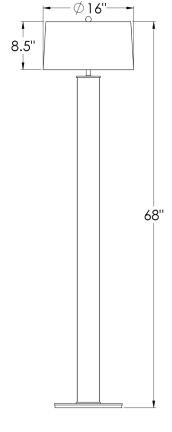

## Shades:

White Linen

Shade Dimensions: B 16", T 15", H  $8-\frac{1}{2}$ "

For modifications and special contract orders, visit <u>www.nessenlighting.com</u>