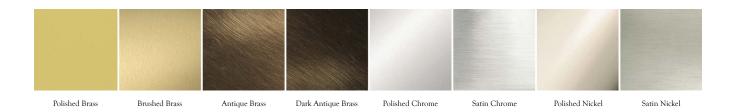

## Metal Finishes:

Polished Brass, Brushed Brass, Antique Brass, Dark Antique Brass, Polished Chrome, Satin Chrome, Polished Nickel, Satin Nickel