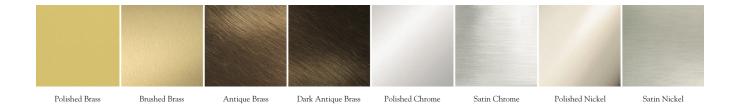

#### **Metal Finishes:**

Polished Brass, Brushed Brass, Antique Brass, Dark Antique Brass, Polished Chrome, Satin Chrome, Polished Nickel, Satin Nickel