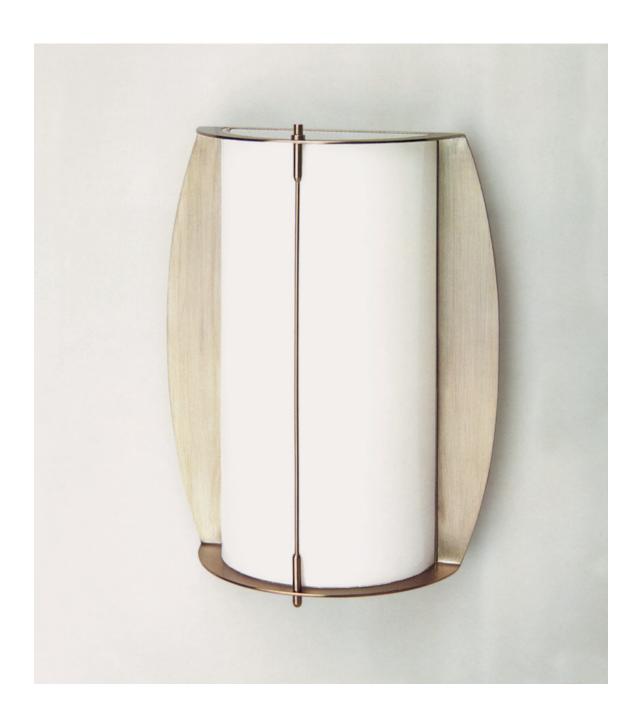

# Nessen

NW680 ADA compliant brass wall sconce

### NW680 ADA compliant brass wall sconce

Solid brass, for outlet box mounting. Acrylic lens available in opal white or sandblasted white. 6W LED module. Controlled by separate wall switch. UL listed, cUL Canadian certified.