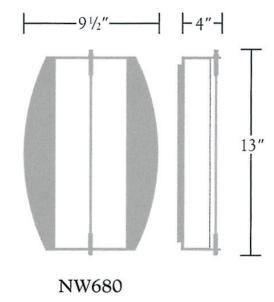

# Nessen

NW680 ADA compliant brass wall sconce

### NW680 ADA compliant brass wall sconce

Solid brass, for outlet box mounting. Acrylic lens available in opal white or sandblasted white. 6W LED module. Controlled by separate wall switch. UL listed, cUL Canadian certified.