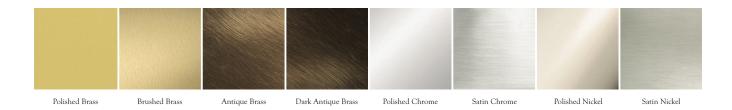

#### Metal Finishes:

Polished Brass, Brushed Brass, Antique Brass, Dark Antique Brass, Polished Chrome, Satin Chrome, Polished Nickel, Satin Nickel