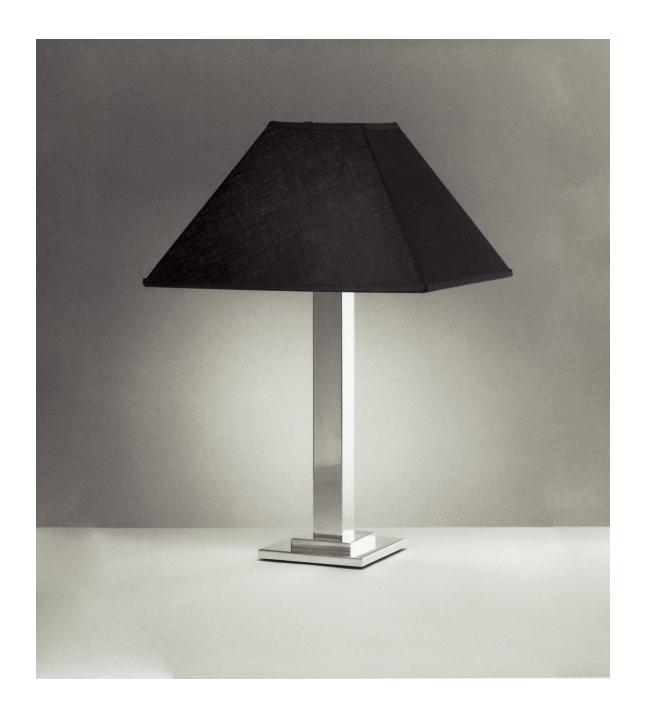

# Nessen

NT703 27" Solid brass square-tube table lamp

# NT703 solid brass square-tube table lamp

Solid brass construction. 2" square column.
7" x 7" x ½" base, 4" x 4" x ½" upper tier.
On/Off switch on column controls two medium base sockets.
75W max each. Bulb not included; can be ordered separately.
UL listed. CSA approved.

#### Shades:

White Linen, Black Linen

## Shade Dimensions:

B 18" square, T 6" square, H 10"

For modifications and special contract orders, visit <u>www.nessenlighting.com</u>