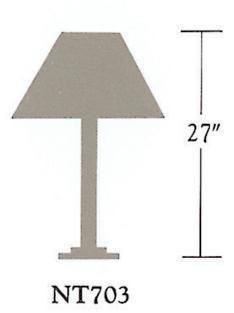

# Nessen

NT703 27" Solid brass square-tube table lamp

# NT703 solid brass square-tube table lamp

Solid brass construction. 2" square column.
7" x 7" x ½" base, 4" x 4" x ½" upper tier.
On/Off switch on column controls two medium base sockets.
75W max each. Bulb not included; can be ordered separately.
UL listed. CSA approved.

## Shade Dimensions:

B 18" square, T 6" square, H 10"

For modifications and special contract orders, visit <u>www.nessenlighting.com</u>