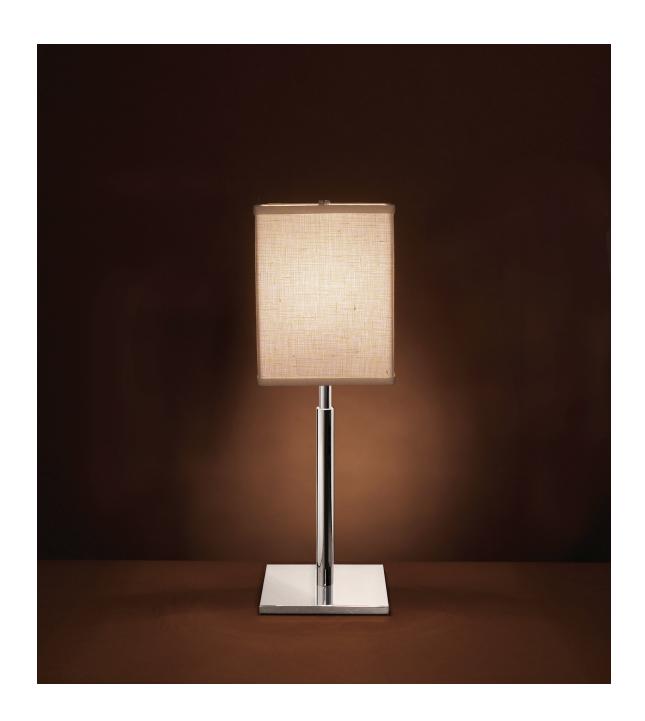

Nessen

NT806 18" Solid brass table lamp

## NT806 18" solid brass table lamp

Solid brass construction. 5-½" x 3-½" base. Full range in-line dimmer switch on power cord. 40W max. Bulb not included; can be ordered separately. Candelabra base. UL/cUL listed.