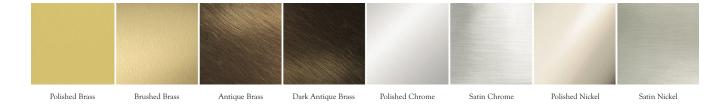

#### Metal Finishes:

Polished Brass, Brushed Brass, Antique Brass, Dark Antique Brass, Polished Chrome, Satin Chrome, Polished Nickel, Satin Nickel