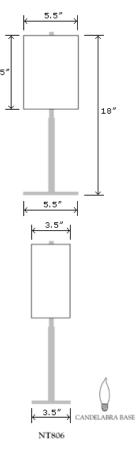

## NT806 18" solid brass table lamp

Solid brass construction. 5-½" x 3-½" base. Full range in-line dimmer switch on power cord. 40W max. Bulb not included; can be ordered separately. Candelabra base. UL/cUL listed.

# Shade Dimensions:

B 5-1/2" x 3-1/2", T 5-1/2" x 3-1/2", H 7-1/4"

For modifications and special contract orders, visit <u>www.nessenlighting.com</u>