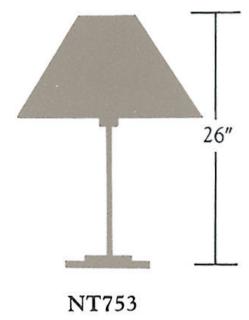

# Nessen

NT753 26" Solid brass table lamp NT753-R 26" Solid brass table lamp with round shade

# NT753 solid brass table lamp

Solid brass construction. 7" x 7" base. 4" x 4" upper tier. Base and tier are ½" thick.
On/Off switch on socket cup controls one medium base socket.
100W max. Bulb not included; can be ordered separately.
UL listed, CSA approved.