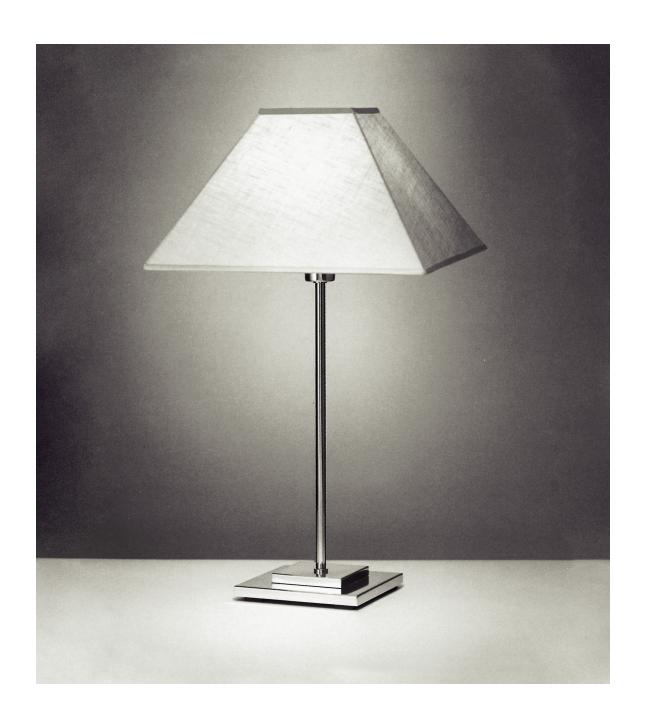

# Nessen

NT753 26" Solid brass table lamp NT753-R 26" Solid brass table lamp with round shade

# NT753 solid brass table lamp

Solid brass construction. 7" x 7" base. 4" x 4" upper tier. Base and tier are ½" thick.
On/Off switch on socket cup controls one medium base socket.
100W max. Bulb not included; can be ordered separately.
UL listed, CSA approved.