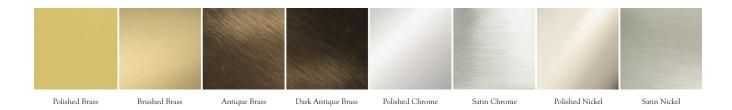

#### Metal Finishes:

Polished Brass, Brushed Brass, Antique Brass, Dark Antique Brass, Polished Chrome, Satin Chrome, Polished Nickel, Satin Nickel