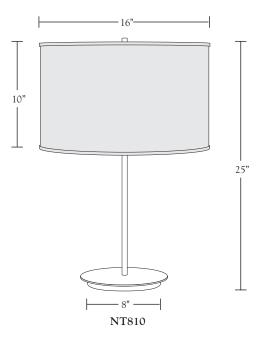

## NT810 25" solid brass table lamp

Solid brass construction. 8" diameter base.

On/Off in-line switch on power cord controls two medium base sockets.

Two 100W max each. Bulbs not included; can be ordered separately. UL/cUL listed.

# Shade Dimensions:

B 16", T 16", H 10"

For modifications and special contract orders, visit <u>www.nessenlighting.com</u>