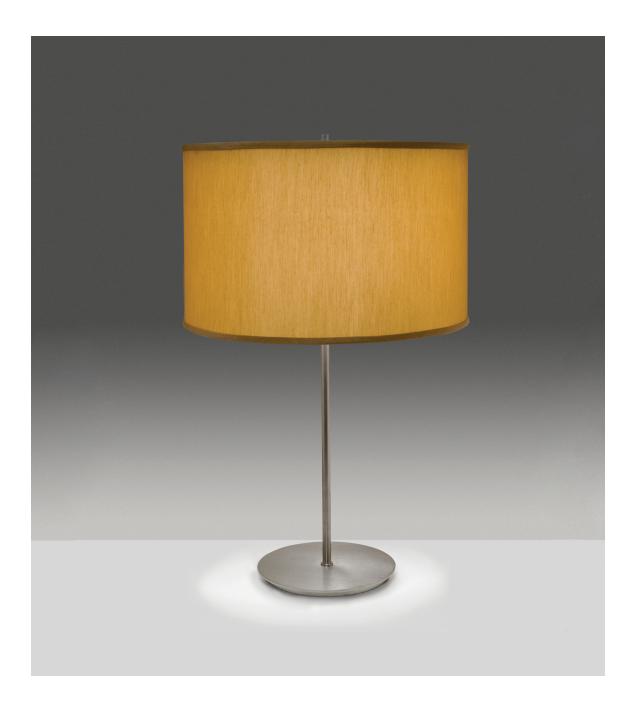

NT810 25" Solid brass table lamp

## NT810 25" solid brass table lamp

Solid brass construction. 8" diameter base.

On/Off in-line switch on power cord controls two medium base sockets.

Two 100W max each. Bulbs not included; can be ordered separately. UL/cUL listed.

### Shades:

White Satin Weave, Aurora Gold, White Silk Pongee