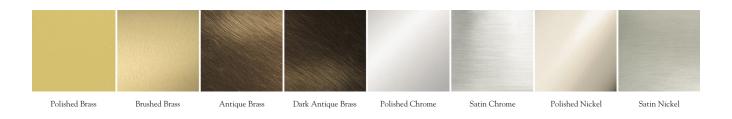

### Metal Finishes:

Polished Brass, Brushed Brass, Antique Brass, Dark Antique Brass, Polished Chrome, Satin Chrome, Polished Nickel, Satin Nickel