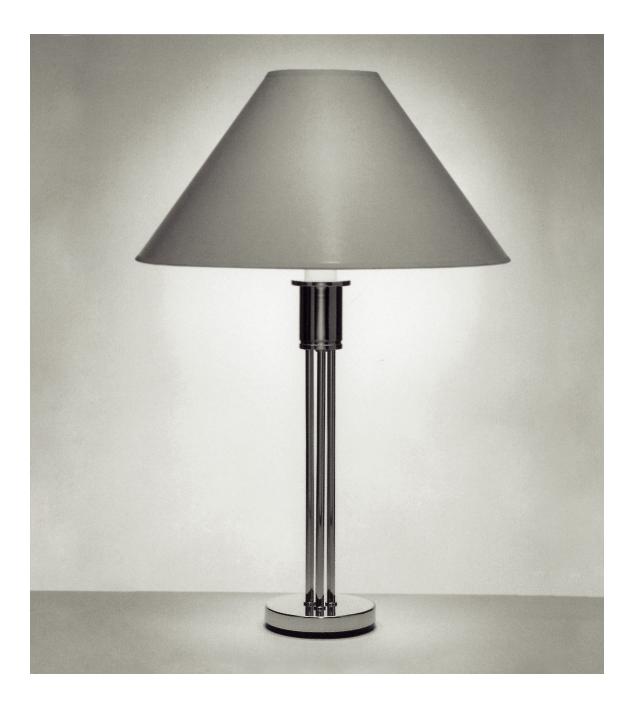

NT307 27" Solid brass triple column table lamp

NT307 solid brass triple column table lamp

Solid brass construction. 5" diameter base. Full range dimmer switch controls one medium base socket. 75W max. Bulb not included; can be ordered separately. UL listed, CSA approved.

Shades: White Linen

Shade Dimensions: B 17", T 5", H 8-½"

For modifications and special contract orders, visit <u>www.nessenlighting.com</u>