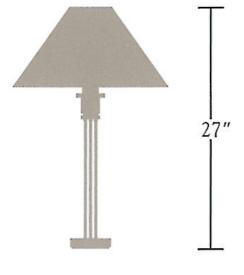

NT307 27" Solid brass triple column table lamp

NT307 solid brass triple column table lamp

Solid brass construction. 5" diameter base. Full range dimmer switch controls one medium base socket. 75W max. Bulb not included; can be ordered separately. UL listed, CSA approved.

Shades: White Linen

Shade Dimensions: B 17", T 5", H 8-½"

For modifications and special contract orders, visit <u>www.nessenlighting.com</u>