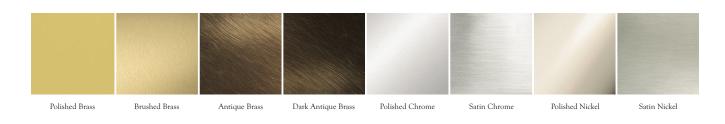

Metal Finishes: Polished Brass, Brushed Brass, Antique Brass, Dark Antique Brass, Polished Chrome, Satin Chrome, Polished Nickel, Satin Nickel

Optional Painted Finish:

Black Gloss, Light Bronze, Metallic Copper, Chiffon Yellow, Dark Teal, Emerald Green, Federal Blue, Fresh Crème, Matte Black, Metallic Grey, Red Clay, Red Garnet, Racing Red, Summer Blue, Sandbar Tan, White Gloss