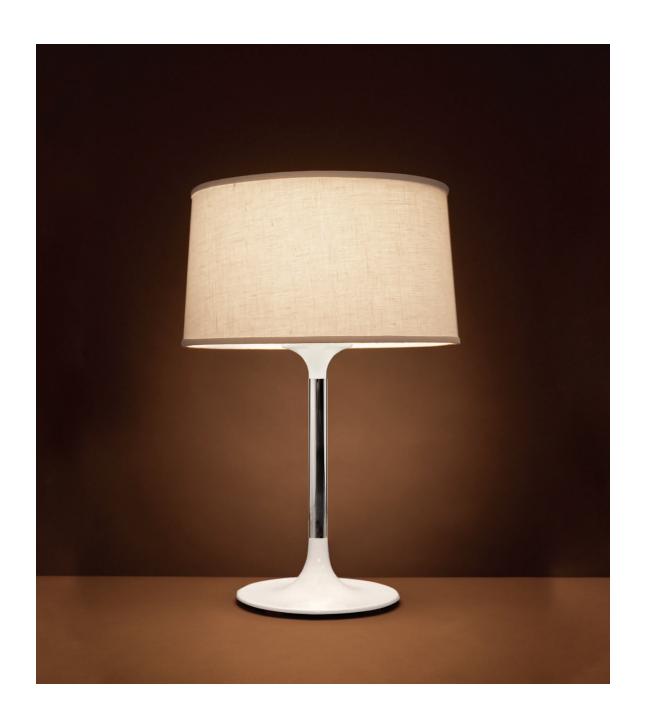

# Nessen

NT512 23" table lamp with porcelain base

## NT512 table lamp with porcelain base

White porcelain base, white spun aluminum collar. 9" footprint. 1" diameter brass column.
White perforated top disc for down-light.
Cord exits through bottom of column.
3-way switch controls one medium base socket.
150W max. Bulb not included; can be ordered separately.
UL/cUL listed.