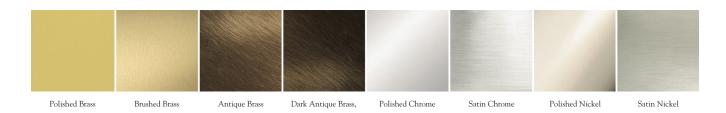

### Metal Finishes:

Polished Brass, Brushed Brass, Antique Brass, Dark Antique Brass, Polished Chrome, Satin Chrome, Polished Nickel, Satin Nickel