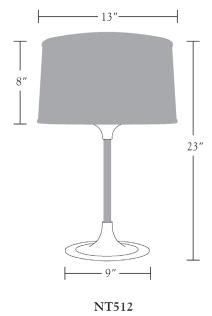

## NT512 table lamp with porcelain base

White porcelain base, white spun aluminum collar. 9" footprint. 1" diameter brass column.
White perforated top disc for down-light.
Cord exits through bottom of column.
3-way switch controls one medium base socket.
150W max. Bulb not included; can be ordered separately.
UL/cUL listed.

## **Shade Dimensions:**

B 13", T13", H 8"

For modifications and special contract orders, visit <u>www.nessenlighting.com</u>