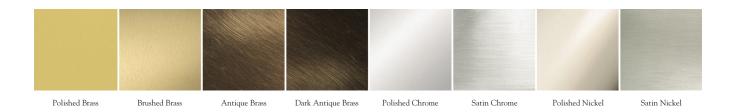

### Metal Finishes:

Polished Brass, Brushed Brass, Antique Brass, Dark Antique Brass, Polished Chrome, Satin Chrome, Polished Nickel, Satin Nickel