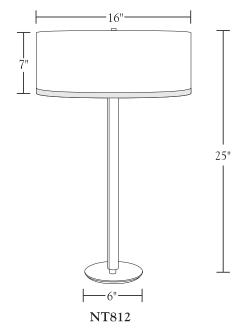

## NT812 25" solid brass table lamp

Solid brass construction. 6" diameter base.
Column in contrasting metal finish.
On/Off switch on medium base socket controls two lamps.
60W max each. Bulb not included; can be ordered separately.
UL/cUL listed.

# Shade Dimensions:

B 16", T 16", H 7"

For modifications and special contract orders, visit <u>www.nessenlighting.com</u>