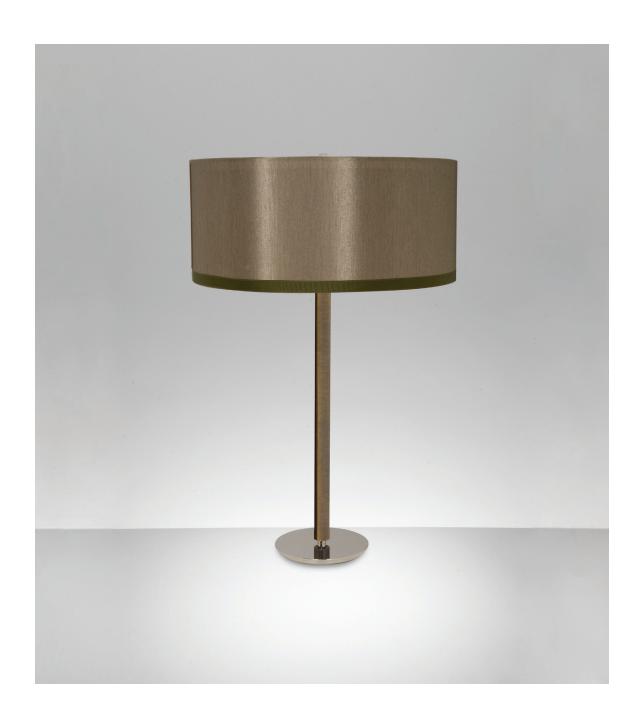

# Nessen

NT812 25" Solid brass table lamp

## NT812 25" solid brass table lamp

Solid brass construction. 6" diameter base.
Column in contrasting metal finish.
On/Off switch on medium base socket controls two lamps.
60W max each. Bulb not included; can be ordered separately.
UL/cUL listed.