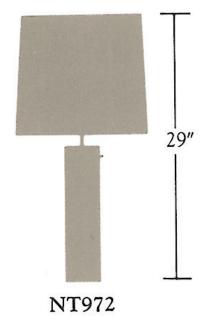

# Nessen

NT972 29" Solid brass table lamp

## NT972 solid brass table lamp

Solid brass construction. 4" diameter column. Three-way switch on column controls two medium base sockets. 100W max each. Bulb not included; can be ordered separately. UL listed, CSA approved.