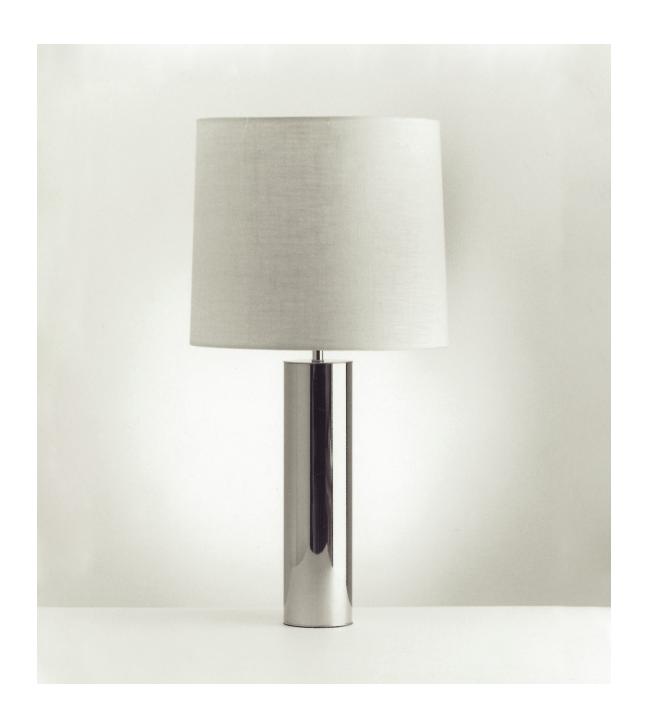

# Nessen

NT972 29" Solid brass table lamp

## NT972 solid brass table lamp

Solid brass construction. 4" diameter column. Three-way switch on column controls two medium base sockets. 100W max each. Bulb not included; can be ordered separately. UL listed, CSA approved.

## Shades:

White Linen

Shade Dimensions: B 15", T 14", H 13"

For modifications and special contract orders, visit <u>www.nessenlighting.com</u>