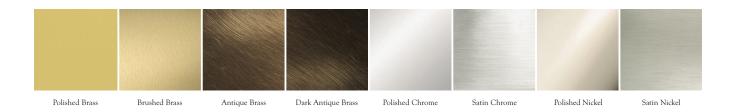

#### Metal Finishes:

Polished Brass, Brushed Brass, Antique Brass, Dark Antique Brass, Polished Chrome, Satin Chrome, Polished Nickel, Satin Nickel