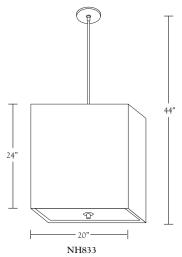

## **Shade Dimensions:**

**NH832:** B 16" square, T 16" square, H 18" **NH833:** B 20" square, T 20" square, H 24"

For modifications and special contract orders, visit <u>www.nessenlighting.com</u>