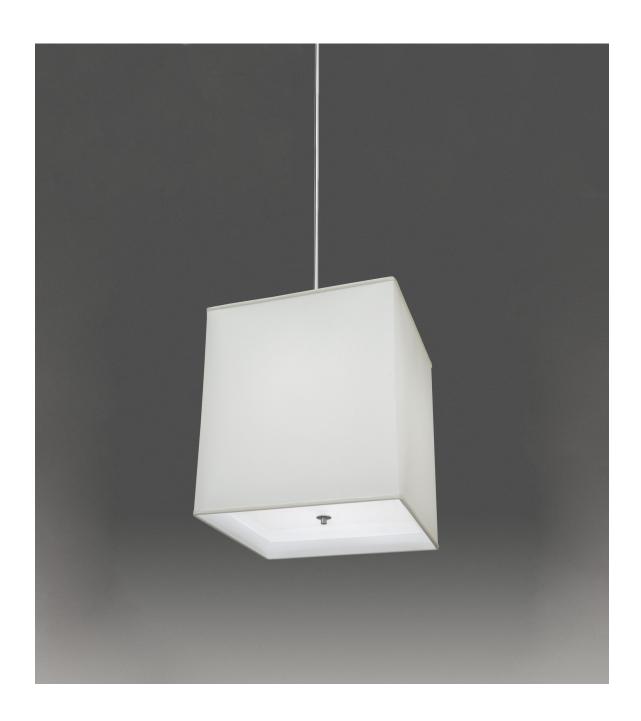

# Nessen

NH832 Solid brass pendant lamp with fabric shade

NH832 brass pendant with fabric shade NH833 brass pendant with fabric shade

Solid brass, 5" diameter canopy with hang straight.

For ceiling box mounting.

## **Shades:**

White Linen