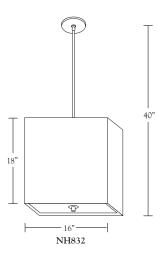

## **Shade Dimensions:**

**NH832:** B 16" square, T 16" square, H 18" **NH833:** B 20" square, T 20" square, H 24"

For modifications and special contract orders, visit <u>www.nessenlighting.com</u>