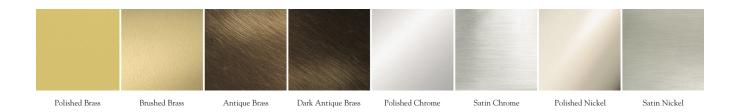

## **Metal Finishes:**

Polished Brass, Brushed Brass, Antique Brass, Dark Antique Brass, Polished Chrome, Satin Chrome, Polished Nickel, Satin Nickel