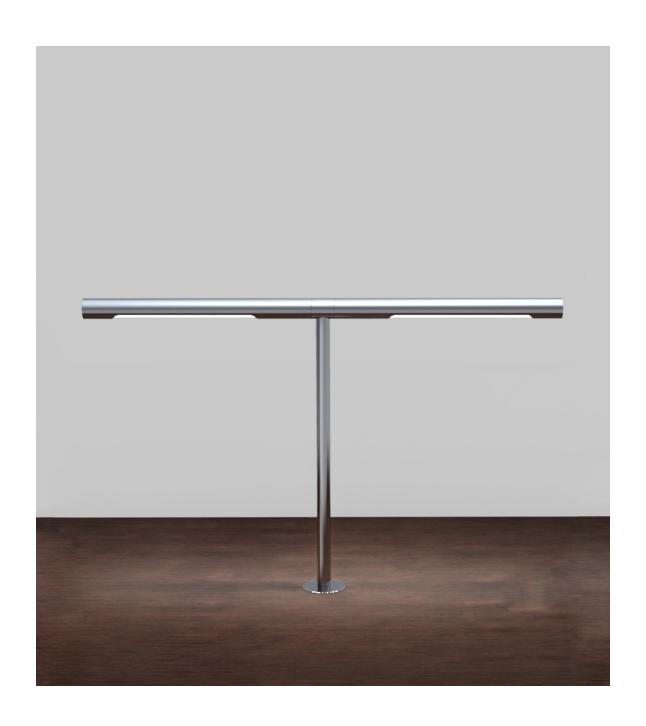

Nessen

NT255 18" Solid brass reading lamp

## NT255 solid brass reading lamp

Solid brass construction.
1-1/8" diameter arm.
Two LED modules output 1080 lumens, using 12W.
Controlled by separate wall switch.
3000K warm white color temperature at 85 CRI.
White frosted, 20° angled beam diffuser film.
Energy Star efficient.