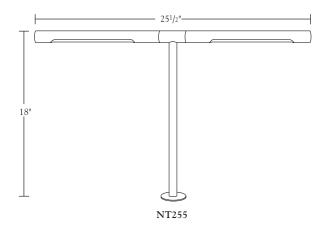

Nessen

NT255 18" Solid brass reading lamp

## NT255 solid brass reading lamp

Solid brass construction.
1-1/8" diameter arm.
Two LED modules output 1080 lumens, using 12W.
Controlled by separate wall switch.
3000K warm white color temperature at 85 CRI.
White frosted, 20° angled beam diffuser film.
Energy Star efficient.