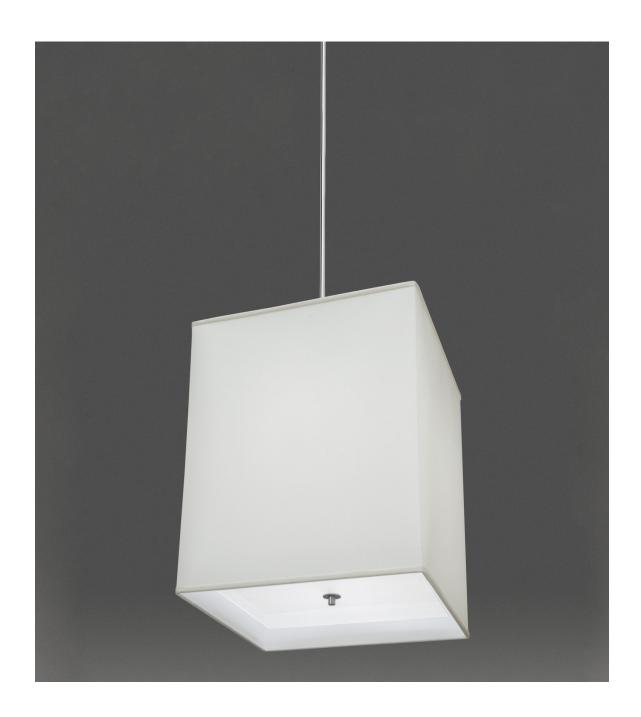

# Nessen

NH833 Solid brass pendant lamp with fabric shade

NH832 brass pendant with fabric shade NH833 brass pendant with fabric shade

Solid brass, 5" diameter canopy with hang straight.

For ceiling box mounting.

## **Shades:**

White Linen