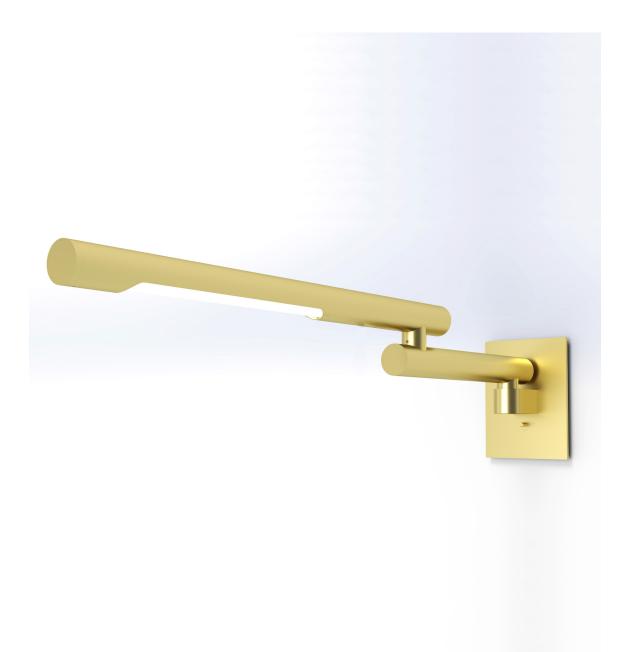

NW257 Swing-arm wall fixture

## NW257 swing-arm wall fixture

Solid brass construction. On/Off switch on wall plate. 1-1/8" diameter arms. Lamp board mounted on proprietary heat sink (patent pending). Module outputs 540 lumens, using 6W. 3000K warm white color temperature at 85 CRI. Submitted for UL/cUL listing. LEED suitable. Energy Star efficient.