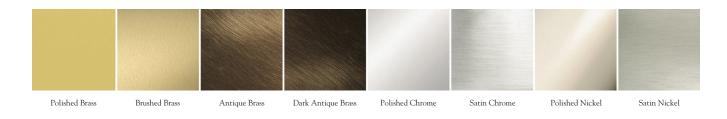

## Metal Finishes:

Polished Brass, Brushed Brass, Antique Brass, Dark Antique Brass, Polished Chrome, Satin Chrome, Polished Nickel, Satin Nickel