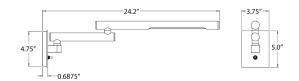

## NW257 swing-arm wall fixture

Solid brass construction. On/Off switch on wall plate. 1-1/8" diameter arms. Lamp board mounted on proprietary heat sink (patent pending). Module outputs 540 lumens, using 6W. 3000K warm white color temperature at 85 CRI. Submitted for UL/cUL listing. LEED suitable. Energy Star efficient.