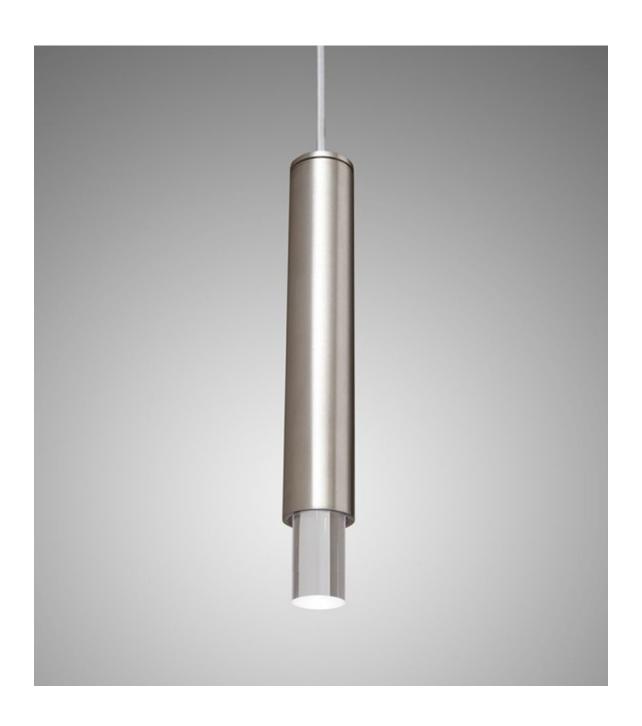

## NH280 solid brass pendant

Solid brass construction. 6" diameter canopy. 10" metal tube. 2" clear acrylic light tube. Each module comprises a 6W LED board mounted on proprietary heat sink (patent pending). The module outputs 552 lumens, using 6W. Submitted for ETL listing. LEED suitable. Energy Star efficient.