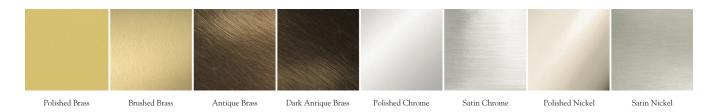

## Metal Finishes:

Polished Brass, Brushed Brass, Antique Brass, Dark Antique Brass, Polished Chrome, Satin Chrome, Polished Nickel, Satin Nickel