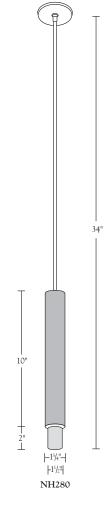

## NH280 solid brass pendant

Solid brass construction. 6" diameter canopy. 10" metal tube. 2" clear acrylic light tube. Each module comprises a 6W LED board mounted on proprietary heat sink (patent pending). The module outputs 552 lumens, using 6W. Submitted for ETL listing. LEED suitable. Energy Star efficient.