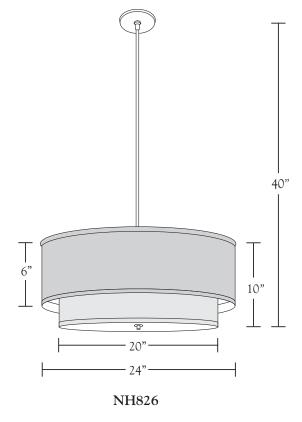

### NH826 solid brass pendant lamp with fabric shade

Solid brass. 5" diameter canopy with hang straight. For ceiling box mounting.

Two medium base sockets controlled by separate wall switch. 100W max. Bulb not included; can be ordered separately. UL/cUL listed.

#### Shades:

Outer Shade: Titanium.

Inner Shade: Ivory Silk Pongee

Shade Dimensions:

Outer Shade: B 24", T 24", H 6" Inner Shade: B 20", T 20", H 10"

For modifications and special contract orders, visit <u>www.nessenlighting.com</u>