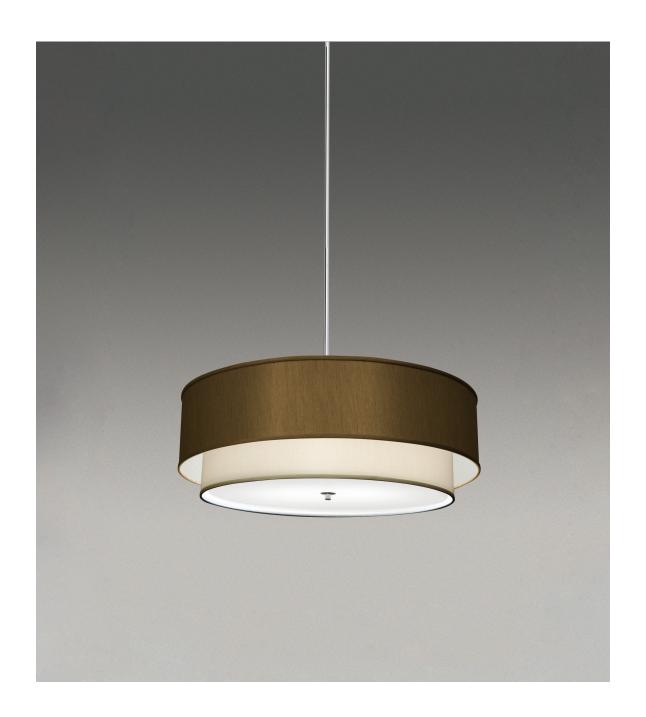

### NH826 solid brass pendant lamp with fabric shade

Solid brass. 5" diameter canopy with hang straight. For ceiling box mounting.

Two medium base sockets controlled by separate wall switch. 100W max. Bulb not included; can be ordered separately. UL/cUL listed.

#### Shades:

Outer Shade: Titanium.

Inner Shade: Ivory Silk Pongee

Shade Dimensions:

Outer Shade: B 24", T 24", H 6" Inner Shade: B 20", T 20", H 10"

For modifications and special contract orders, visit <u>www.nessenlighting.com</u>