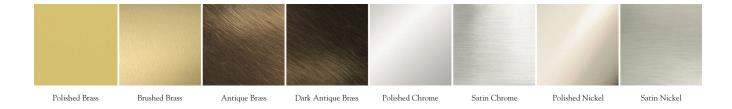

#### Metal Finishes:

Polished Brass, Brushed Brass, Antique Brass, Dark Antique Brass, Polished Chrome, Satin Chrome, Polished Nickel, Satin Nickel