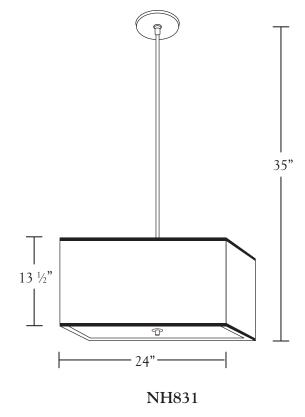

## **Shade Dimensions:**

B 24" square, T 24" square, H 13-1/2"

For modifications and special contract orders, visit <a href="www.nessenlighting.com">www.nessenlighting.com</a>

# NH831 brass pendant with fabric shade

Solid brass. 5" diameter canopy with hang straight.

For ceiling box mounting.

Three medium base sockets controlled by separate wall switch.

150W max. Bulbs not included; can be ordered separately.