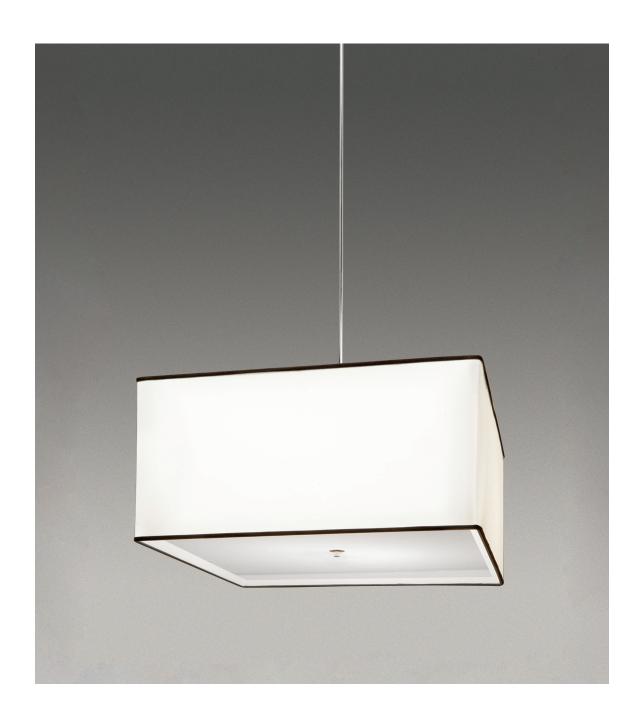

# Nessen

NH831 Solid brass pendant lamp with fabric shade

# NH831 brass pendant with fabric shade

Solid brass. 5" diameter canopy with hang straight.

For ceiling box mounting.

Three medium base sockets controlled by separate wall switch.

150W max. Bulbs not included; can be ordered separately.

#### Shades:

White Satin Weave with Black Trim