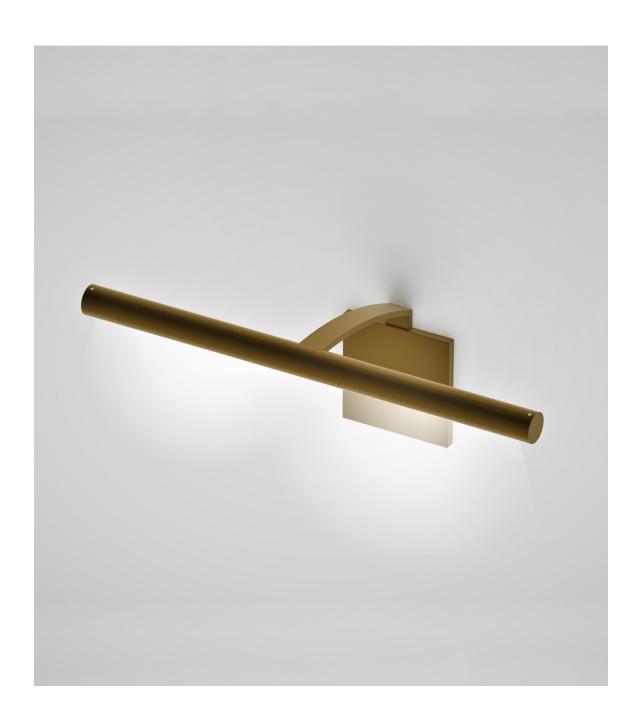

## NP0081 20" Picture Light

Solid brass construction. 4.4" square wall plate. Each light module comprises a 6W LED lamp board mounted on proprietary heat sink (patent pending). Two modules output 1180 lumens, using 12W. Controlled by separate wall switch. 3000K warm white color temperature at 85 CRI. Submitted for UL/cUL listing. LEED suitable. Energy Star efficient.