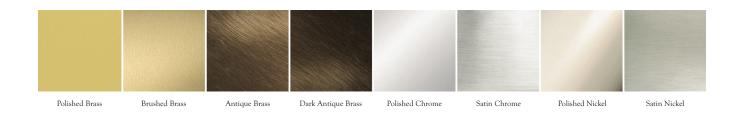

## Metal Finishes:

Polished Brass, Brushed Brass, Antique Brass, Dark Antique Brass Polished Chrome, Satin Chrome, Polished Nickel, Satin Nickel