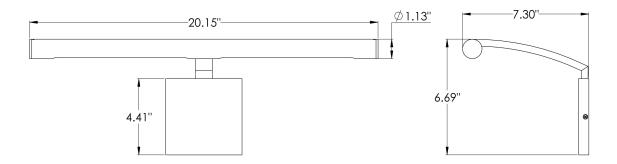

## NP0081 20" Picture Light

Solid brass construction. 4.4" square wall plate. Each light module comprises a 6W LED lamp board mounted on proprietary heat sink (patent pending). Two modules output 1180 lumens, using 12W. Controlled by separate wall switch. 3000K warm white color temperature at 85 CRI. Submitted for UL/cUL listing. LEED suitable. Energy Star efficient.