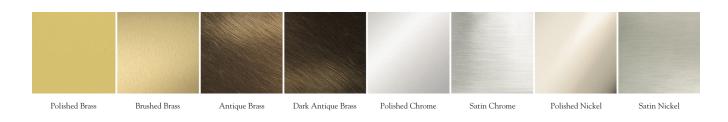

## Metal Finishes:

Polished Brass, Brushed Brass, Antique Brass, Dark Antique Brass, Polished Chrome, Satin Chrome, Polished Nickel, Satin Nickel

Painted Finishes: Modern Black, Timeless White, Dark Bronze, Gunmetal Grey