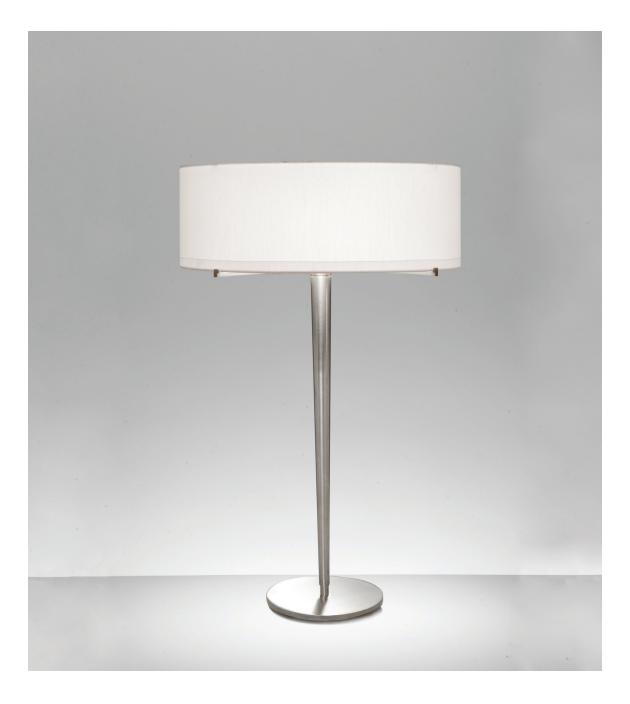

NT813 26" Solid brass table lamp

## NT813 26" solid brass table lamp

Solid brass construction. 7" diameter base. On/Off switch on medium base socket controls two lamps. 60W max each. Bulb not included; can be ordered separately.

Shades: White Linen