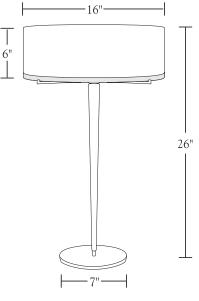

## NT813 26" solid brass table lamp

Solid brass construction. 7" diameter base. On/Off switch on medium base socket controls two lamps. 60W max each. Bulb not included; can be ordered separately.

## Shade Dimensions:

B 16", T 16", H 6".

**Options:** Global Plug Configurations

For modifications and special contract orders, visit <u>www.nessenlighting.com</u>