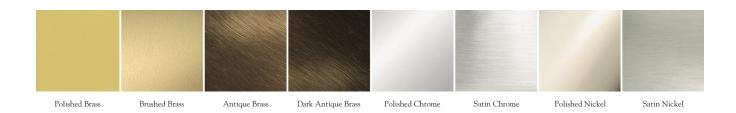

## **Metal Finishes:**

Polished Brass, Brushed Brass, Antique Brass, Dark Antique Brass, Polished Chrome, Satin Chrome, Polished Nickel, Satin Nickel