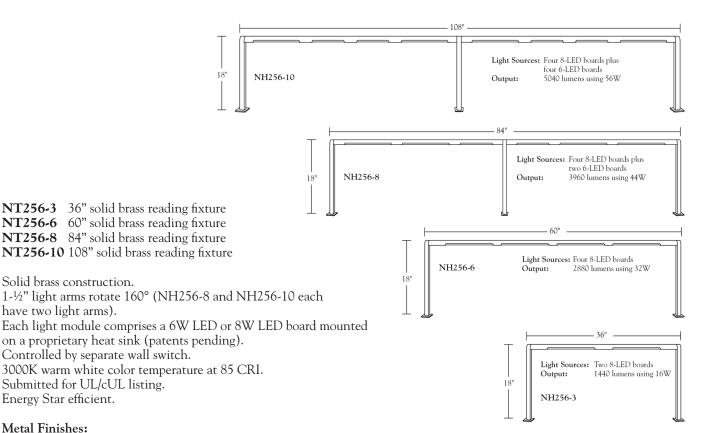

## Nessen

NT256 Solid brass reading fixture

## **Optional Painted Finish:**

Submitted for UL/cUL listing.

Solid brass construction.

have two light arms).

Energy Star efficient.

Black Gloss, Light Bronze, Metallic Copper, Chiffon Yellow, Dark Teal, Emerald Green, Federal Blue, Fresh Crème, Matte Black, Metallic Grey, Red Clay, Red Garnet, Racing Red, Summer Blue, Sandbar Tan, White Gloss