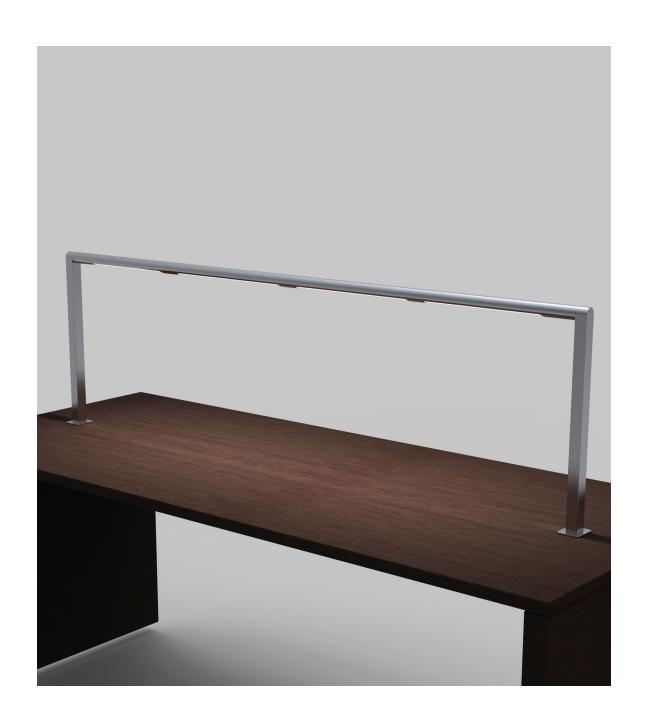

## Nessen

NT256 Solid brass reading fixture

## **Optional Painted Finish:**

Submitted for UL/cUL listing.

Solid brass construction.

have two light arms).

Energy Star efficient.

Black Gloss, Light Bronze, Metallic Copper, Chiffon Yellow, Dark Teal, Emerald Green, Federal Blue, Fresh Crème, Matte Black, Metallic Grey, Red Clay, Red Garnet, Racing Red, Summer Blue, Sandbar Tan, White Gloss