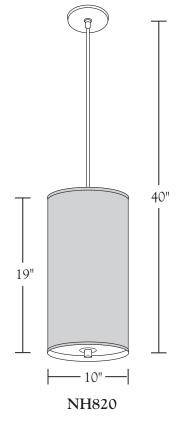

# NH820 brass pendant with fabric shade

Solid brass. 5" diameter canopy with hang straight. For ceiling box mounting.

One medium based socket controlled by separate wall switch. 100W max. Bulbs not included; can be ordered separately. UL/cUL listed.

## Shade Dimensions:

B 10", T 10", H 19"

For modifications and special contract orders, visit <u>www.nessenlighting.com</u>