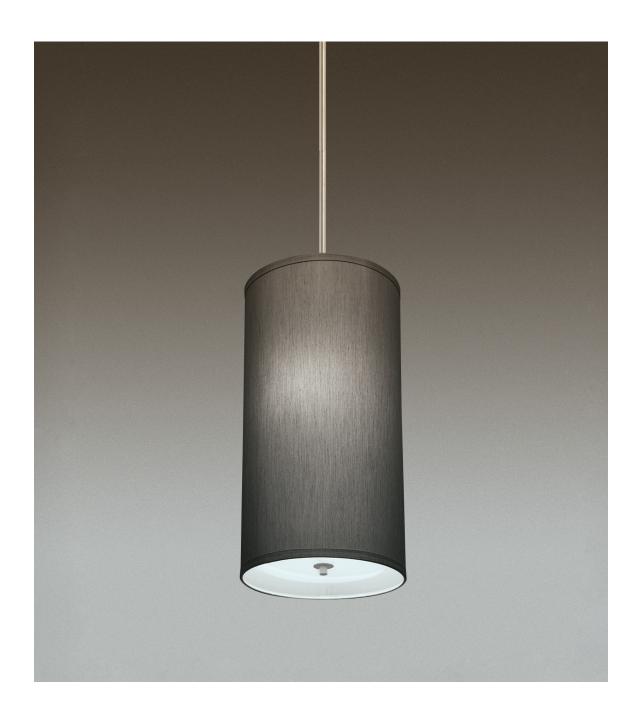

# Nessen

NH820 Brass pendant lamp

# NH820 brass pendant with fabric shade

Solid brass. 5" diameter canopy with hang straight. For ceiling box mounting.

One medium based socket controlled by separate wall switch. 100W max. Bulbs not included; can be ordered separately. UL/cUL listed.

### **Shades:**

Titanium