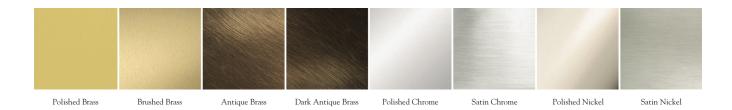

#### Metal Finishes:

Polished Brass, Brushed Brass, Antique Brass, Dark Antique Brass, Polished Chrome, Satin Chrome, Polished Nickel, Satin Nickel