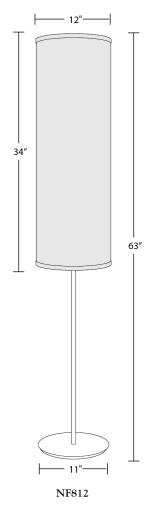

# Nessen

NF812 63" Solid brass floor lamp

### NF812 solid brass floor lamp

Solid brass construction. 11" diameter base. On/off in-line floor switch controls four medium base lamps (two each on two levels distribute light evenly). 75W max each. Bulb not included; can be ordered separately. UL/cUL listed.

## **Shade Dimensions:**

B 12", T 12", H 34"

For modifications and special contract orders, visit <u>www.nessenlighting.com</u>