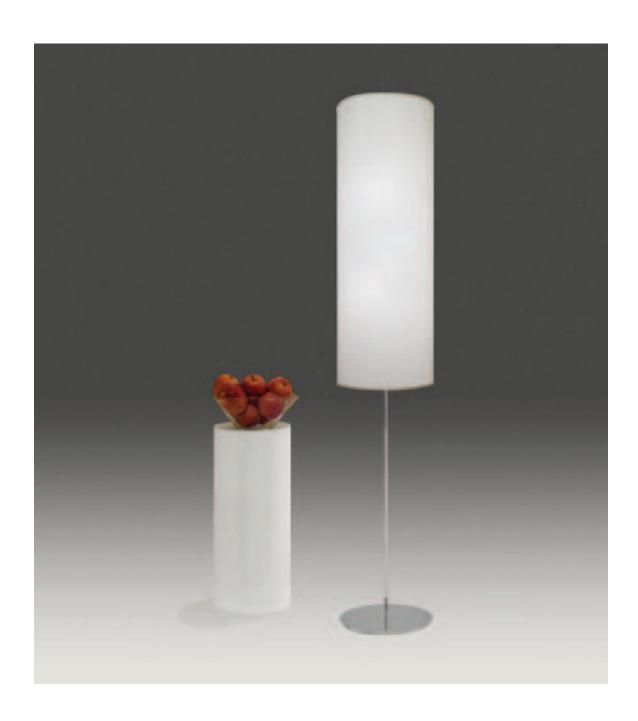

# Nessen

NF812 63" Solid brass floor lamp

### NF812 solid brass floor lamp

Solid brass construction. 11" diameter base. On/off in-line floor switch controls four medium base lamps (two each on two levels distribute light evenly). 75W max each. Bulb not included; can be ordered separately. UL/cUL listed.

#### Shades:

White Satin Weave