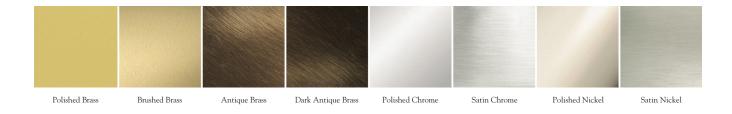

## Metal Finishes:

Polished Brass, Brushed Brass, Antique Brass, Dark Antique Brass, Polished Chrome, Satin Chrome, Polished Nickel, Satin Nickel