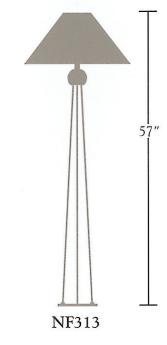

# Nessen

NF313 57" Solid brass floor lamp

# NF313 solid brass floor lamp

Solid brass construction. 10" diameter base. Full range dimmer switch controls one medium base socket. 150W max. Bulb not included; can be ordered separately. UL listed. CSA approved.