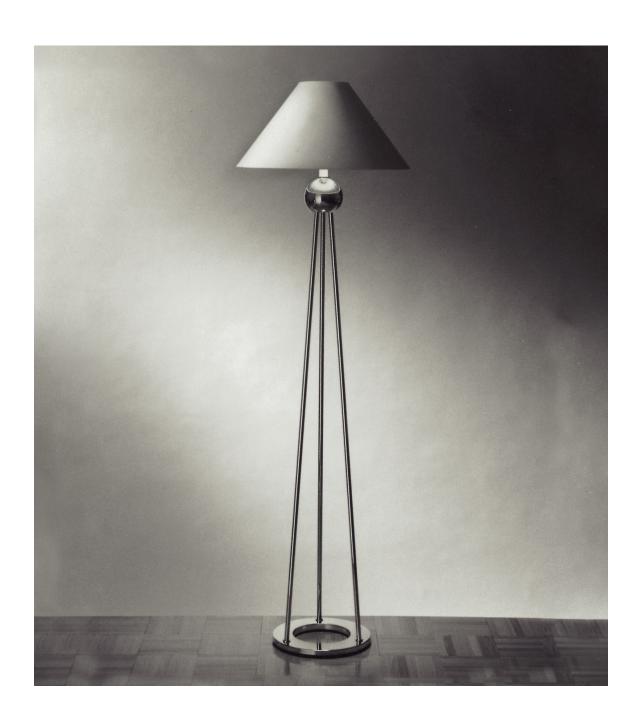

# Nessen

NF313 57" Solid brass floor lamp

# NF313 solid brass floor lamp

Solid brass construction. 10" diameter base. Full range dimmer switch controls one medium base socket. 150W max. Bulb not included; can be ordered separately. UL listed. CSA approved.

### **Shade Dimensions:**

B 18", T 5", H 8-1/2"