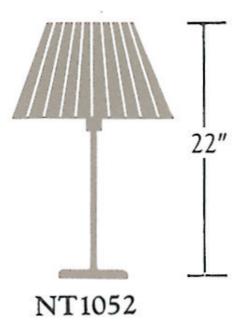

Nessen

NT1052 22" Solid brass table lamp

## NT1052 22" solid brass task lamp

Solid brass construction. 6" diameter base. On/Off switch on base controls one medium base socket. Perforated metal disc reduces overhead glare. 100W max. Bulb not included. UL listed CSA approved.

## Shades:

White Linen (unpleated). Please contact Nessen for additional options.

Shade Dimensions: B 14", T 5", H 8-1/4"

For modifications and special contract orders, visit <u>www.nessenlighting.com</u>