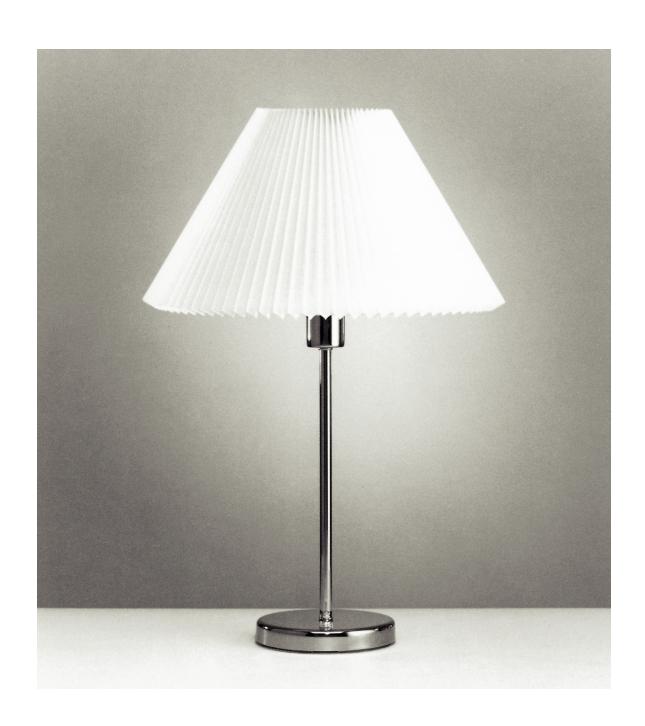

Nessen

NT1052 22" Solid brass table lamp

## NT1052 22" solid brass task lamp

Solid brass construction. 6" diameter base. On/Off switch on base controls one medium base socket. Perforated metal disc reduces overhead glare. 100W max. Bulb not included. UL listed CSA approved.

## Shades:

White Linen (unpleated). Please contact Nessen for additional options.

Shade Dimensions: B 14", T 5", H 8-1/4"

For modifications and special contract orders, visit <u>www.nessenlighting.com</u>