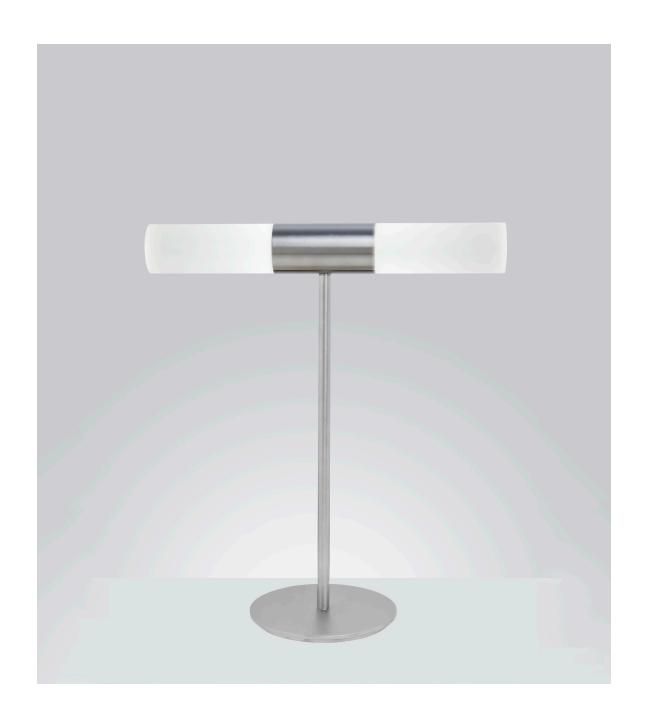

## Nessen

NT271 18" Solid brass table lamp

## NT271 solid brass table lamp

Solid brass construction. 6" diameter base. Two frosted acrylic light tubes.
Light module comprises a 6W LED lamp board.
Designed without integrated switch (integrated switch can be ordered as an option).
Module outputs 1104 lumens, using 12W.
3000K warm white color temperature at 85 CRI.
Submitted for ETL listing.
LEED suitable. Energy Star efficient.