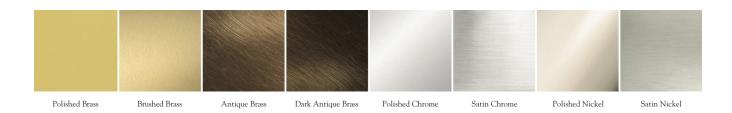

## Metal Finishes:

Polished Brass, Brushed Brass, Antique Brass, Dark Antique Brass, Polished Chrome, Satin Chrome, Polished Nickel, Satin Nickel