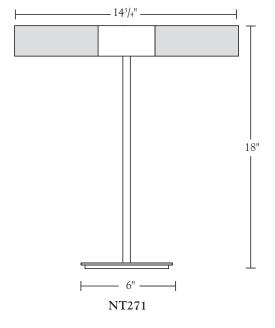

## Nessen

NT271 18" Solid brass table lamp

## NT271 solid brass table lamp

Solid brass construction. 6" diameter base. Two frosted acrylic light tubes.
Light module comprises a 6W LED lamp board.
Designed without integrated switch (integrated switch can be ordered as an option).
Module outputs 1104 lumens, using 12W.
3000K warm white color temperature at 85 CRI.
Submitted for ETL listing.
LEED suitable. Energy Star efficient.