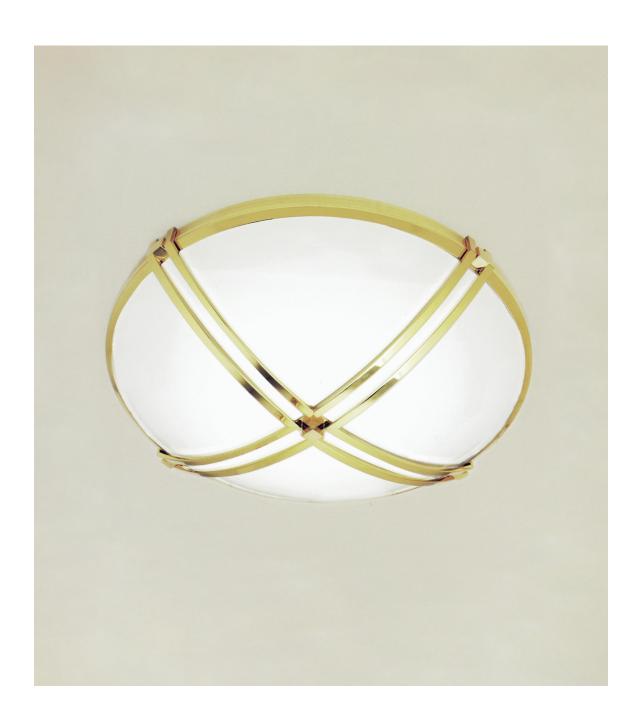

#### NH615 16" diameter ceiling and wall fixture

Solid brass, for outlet box mounting. 16" overall diameter. White sandblasted acrylic shade. Socket controlled by separate wall switch. 28W 2D lamp included. UL/cUL listed.

### NH616 23" diameter ceiling and wall fixture

Solid brass, for outlet box mounting. 23" overall diameter. White sandblasted acrylic shade. Socket controlled by separate wall switch. 38W 2D lamp included. UL/cUL listed.

#### Shade:

White Sandblasted Acrylic

For modifications and special contract orders, visit <u>www.nessenlighting.com</u>