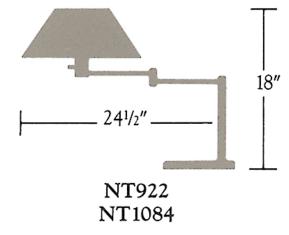

# Nessen

NT922 18" Swing-arm table lamp NT1084 18" Swing-arm table lamp

#### NT922 18" swing-arm table lamp

Solid brass construction. 8" diameter base. 6" IES glass reflector. Arm swings 340° at elbow. Three-way switch on socket cup controls one medium base socket. 150W max. Bulb not included. UL listed, CSA approved.

## NT1084 18" swing-arm table lamp

Same as above except uses full range dimmer socket. 150W max. Bulb not included. UL listed. CSA approved.