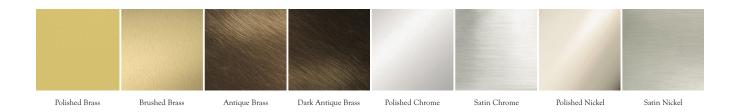

#### Metal Finishes:

Polished Brass, Brushed Brass, Antique Brass, Dark Antique Brass, Polished Chrome, Satin Chrome, Polished Nickel, Satin Nickel