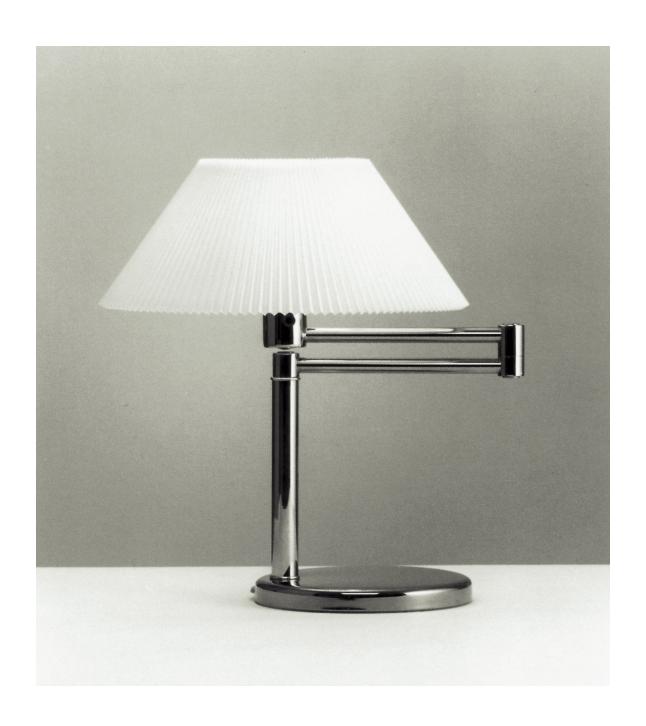

# Nessen

NT922 18" Swing-arm table lamp NT1084 18" Swing-arm table lamp

#### NT922 18" swing-arm table lamp

Solid brass construction. 8" diameter base. 6" IES glass reflector. Arm swings 340° at elbow. Three-way switch on socket cup controls one medium base socket. 150W max. Bulb not included. UL listed, CSA approved.

## NT1084 18" swing-arm table lamp

Same as above except uses full range dimmer socket. 150W max. Bulb not included. UL listed. CSA approved.