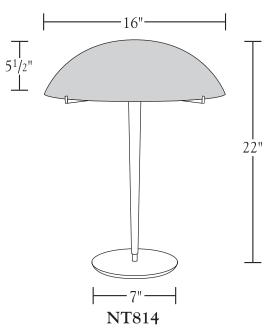

NT814 22" Solid brass table lamp

## NT814 22" solid brass table lamp

Solid brass construction. 7" base. Column in contrasting metal finish. On/Off in-line switch on power cord controls two medium base sockets.

60W max each. Bulb not included; can be ordered separately. UL/cUL listed.

Shades: White Opal Acrylic

Shade Dimensions: B 16", H 5-1/2"

For modifications and special contract orders, visit <u>www.nessenlighting.com</u>