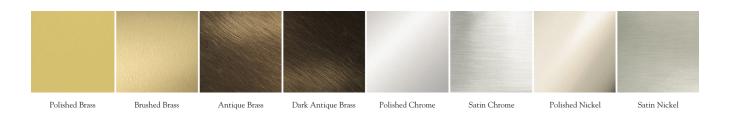

## Metal Finishes:

Polished Brass, Brushed Brass, Antique Brass, Dark Antique Brass, Polished Chrome, Satin Chrome, Polished Nickel, Satin Nickel