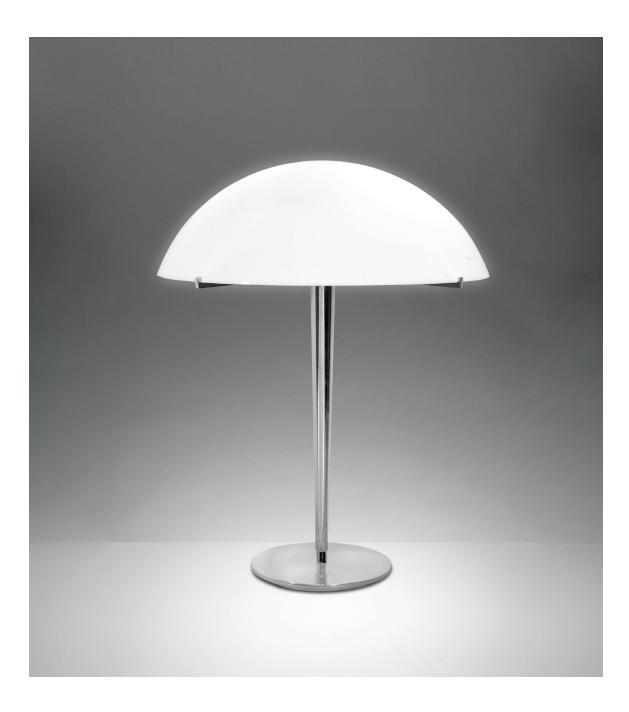

NT814 22" Solid brass table lamp

## NT814 22" solid brass table lamp

Solid brass construction. 7" base. Column in contrasting metal finish. On/Off in-line switch on power cord controls two medium base sockets.

60W max each. Bulb not included; can be ordered separately. UL/cUL listed.

Shades: White Opal Acrylic

Shade Dimensions: B 16", H 5-1/2"

For modifications and special contract orders, visit <u>www.nessenlighting.com</u>